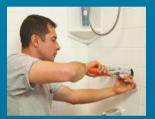

#### STEP BY STEP REFINISHING...

Refinish your worn or dated porcelain, ceramic tile, fiberglass, marble or laminate surfaces. 24 Hour Baths unique Cermacoat process can change the look of your outdated bathroom at a fraction of the cost of traditional remodeling.