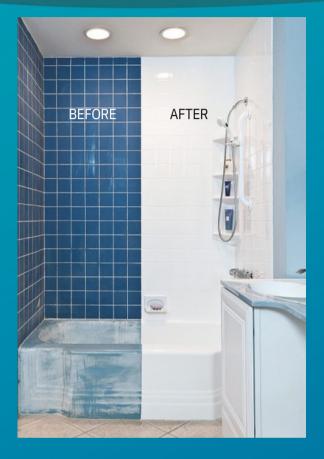

#### STEP BY STEP REFINISHING...

Refinish your worn or dated porcelain, ceramic tile, fiberglass, marble or laminate surfaces. 24 Hour Baths unique Cermacoat process can change the look of your outdated bathroom at a fraction of the cost of traditional remodeling.